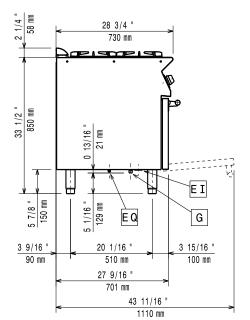

Oven Heat Input: 6 kW

140 °C MIN; 300 °C MAX Oven working Temperature:

**Oven Cavity Dimensions** 

540 mm

**Oven Cavity Dimensions** 300 mm (height):

**Oven Cavity Dimensions** 

650 mm (depth):

1200 mm External dimensions, Width: 730 mm External dimensions, Depth: 850 mm External dimensions, Height:

**Storage Cavity Dimensions** 

(width):

**Storage Cavity Dimensions** (height):

**Storage Cavity Dimensions** 

(depth): 640 mm 120 kg Net weight: Shipping weight: 134 kg Shipping height: 1090 mm Shipping width: 820 mm Shipping depth: 1300 mm Shipping volume: 1.16 m<sup>3</sup> Front Burners Power: 5.5 - 5.5 kW **Back Burners Power:** 5.5 - 5.5 kW