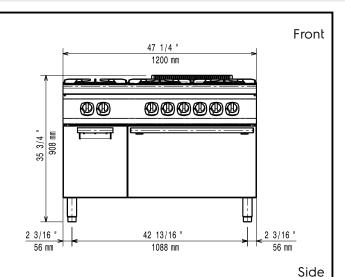

Oven Heat Input: 6 kW

140 °C MIN; 300 °C MAX Oven working Temperature:

**Oven Cavity Dimensions** 

540 mm

**Oven Cavity Dimensions** 300 mm (height):

**Oven Cavity Dimensions** 

650 mm (depth):

1200 mm External dimensions, Width: 730 mm External dimensions, Depth: 850 mm External dimensions, Height:

**Storage Cavity Dimensions** 

(width):

**Storage Cavity Dimensions** (height):

**Storage Cavity Dimensions** 

(depth): 640 mm 120 kg Net weight: Shipping weight: 134 kg Shipping height: 1090 mm Shipping width: 820 mm Shipping depth: 1300 mm Shipping volume: 1.16 m<sup>3</sup> Front Burners Power: 5.5 - 5.5 kW **Back Burners Power:** 5.5 - 5.5 kW